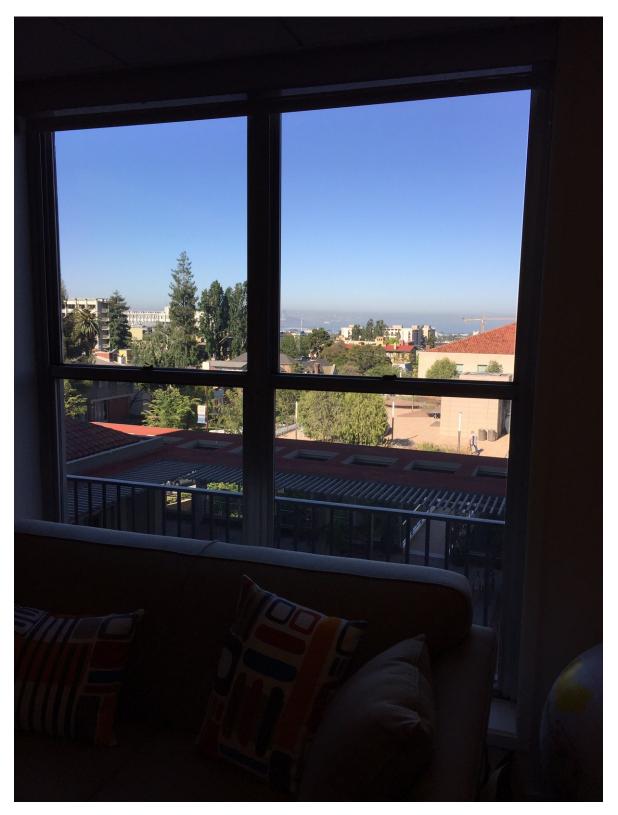

## Room 443 North Addition

This office has six bookcases, a U-shaped desk with bookcase hutch and three file drawers.

Location of the office within the Law School:

View of the office desk:

This bay-view office has four bookcases, a two-drawer lateral file cabinet, one file drawer in the desk, a wardrobe, and a hutch. It also has a sit-stand computer desk, sofa, and leather chair.

Location of the office within the Law School:

A view of the desk in the office:

View of the leather chair and sofa:

This office has four bookcases, a two-drawer lateral file cabinet, one file drawer in the desk, a wardrobe, and a hutch. It also has a sit-stand computer desk.