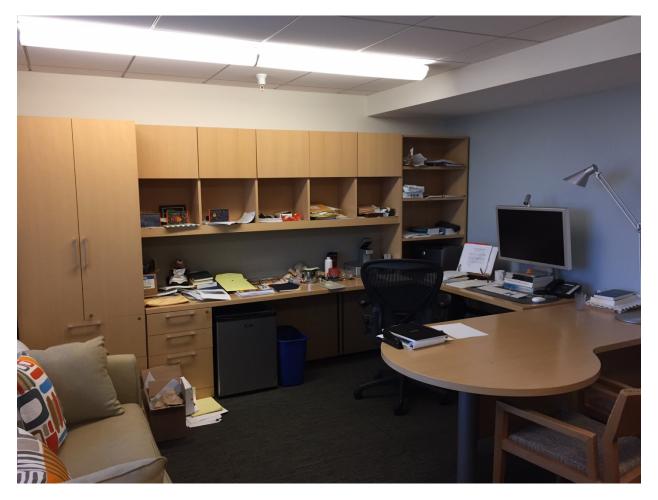

Location of the office within the Law School:

This office has a U-shaped desk with one file drawer, four bookcases, and a four-drawer lateral file cabinet.

Location of the office in the Law School:

View of the desk in the office: