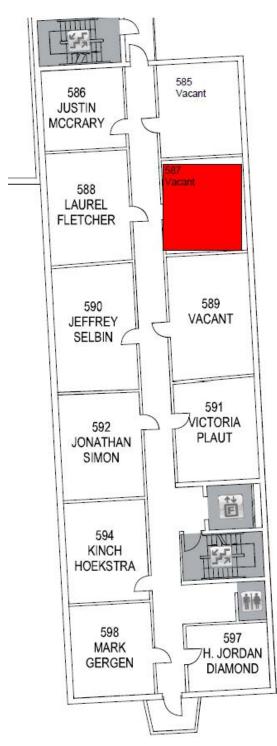

## Room 589 Simon Hall

This office has four bookcases, a two-drawer lateral file cabinet, one file drawer in the desk, a wardrobe, and a hutch. It also has a sit-stand computer desk. For view of the type of office furniture in this office, see photos of furniture in rooms 587 above.