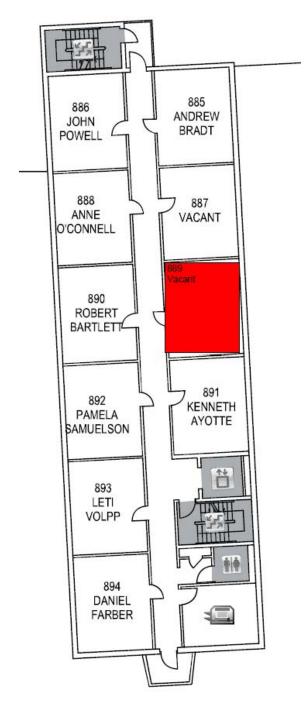

Location of the office within the Law School:

This office has a U-shaped desk with one file drawer, four bookcases, and a four-drawer lateral file cabinet.

Location of the office in the Law School:

View of the desk in the office: