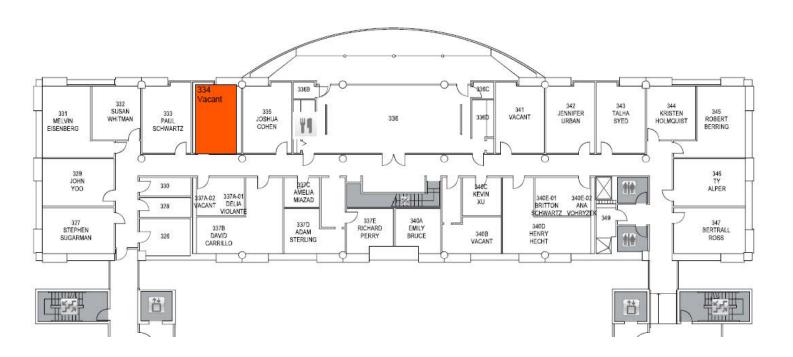

## Room 443 North Addition

This office has six bookcases, a U-shaped desk with bookcase hutch and three file drawers.

Location of the office within the Law School:

View of the office desk:

This bay-view office has four bookcases, a two-drawer lateral file cabinet, one file drawer in the desk, a wardrobe, and a hutch. It also has a sit-stand computer desk, sofa, and leather chair.