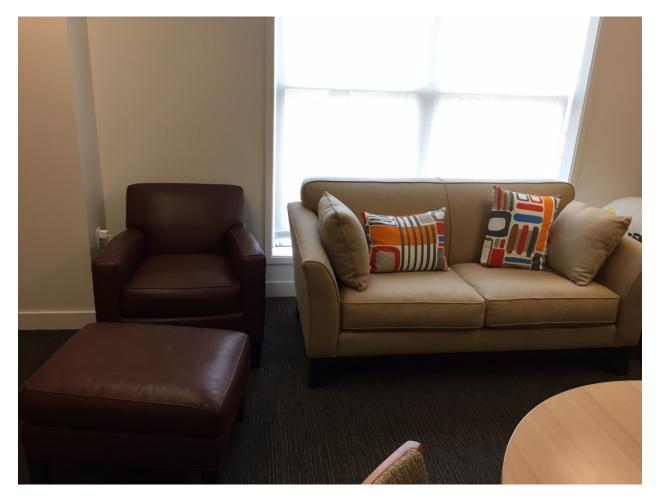

## Room 443 North Addition

This office has six bookcases, a U-shaped desk with bookcase hutch and three file drawers.

Location of the office within the Law School:

View of the office desk:

This bay-view office has four bookcases, a two-drawer lateral file cabinet, one file drawer in the desk, a wardrobe, and a hutch. It also has a sit-stand computer desk, sofa, and leather chair.

Location of the office within the Law School:

A view of the desk in the office:

View of the leather chair and sofa:

This office has four bookcases, a two-drawer lateral file cabinet, one file drawer in the desk, a wardrobe, and a hutch. It also has a sit-stand computer desk.