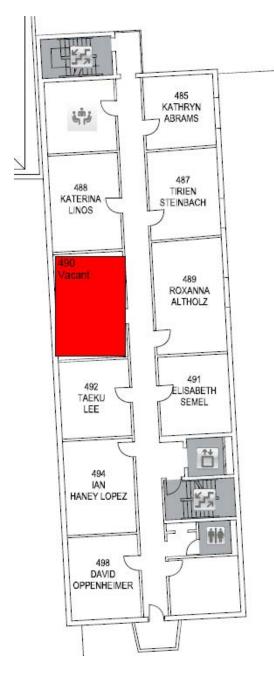

## Room 443 North Addition

This office has six bookcases, a U-shaped desk with bookcase hutch and three file drawers.

Location of the office within the Law School:

View of the office desk:

This bay-view office has four bookcases, a two-drawer lateral file cabinet, one file drawer in the desk, a wardrobe, and a hutch. It also has a sit-stand computer desk, sofa, and leather chair.