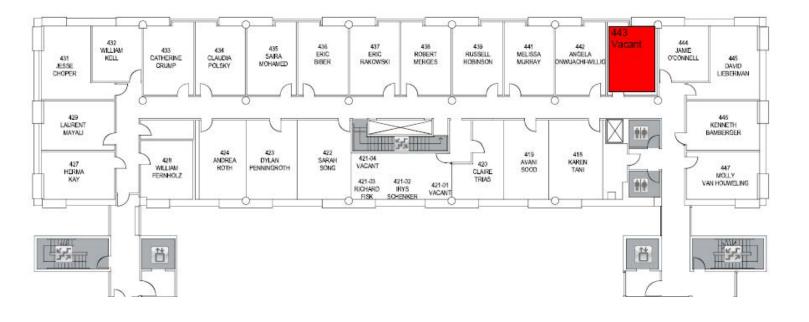

## Room 443 North Addition

This office has six bookcases, a U-shaped desk with bookcase hutch and three file drawers.

Location of the office within the Law School:

View of the office desk:

This bay-view office has four bookcases, a two-drawer lateral file cabinet, one file drawer in the desk, a wardrobe, and a hutch. It also has a sit-stand computer desk, sofa, and leather chair.