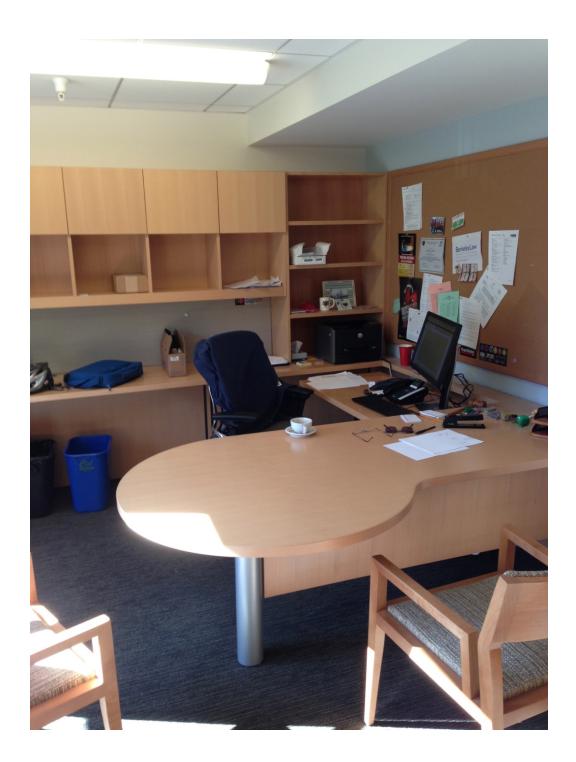

## Room 443 North Addition

This office has six bookcases, a U-shaped desk with bookcase hutch and three file drawers.

Location of the office within the Law School:



View of the office desk:





This bay-view office has four bookcases, a two-drawer lateral file cabinet, one file drawer in the desk, a wardrobe, and a hutch. It also has a sit-stand computer desk, sofa, and leather chair.

Location of the office within the Law School:



A view of the desk in the office:



View of the leather chair and sofa:





This office has four bookcases, a two-drawer lateral file cabinet, one file drawer in the desk, a wardrobe, and a hutch. It also has a sit-stand computer desk.

Location of the office within the Law School:



View of the office desk (wardrobe to the left out of the picture):





## Room 589 Simon Hall

This office has four bookcases, a two-drawer lateral file cabinet, one file drawer in the desk, a wardrobe, and a hutch. It also has a sit-stand computer desk. For view of the type of office furniture in this office, see photos of furniture in rooms 587 above.

Location of the office within the Law School:





This office has a U-shaped desk with one file drawer, four bookcases, and a four-drawer lateral file cabinet.

Location of the office in the Law School:



View of the desk in the office:





## Room 889 Simon

This office has three bookcases, a U-shaped desk with a bookcase hutch and three file drawers, and a separate two-drawer lateral file cabinet.

Location of office in the Law School:



A view of the desk in the office: