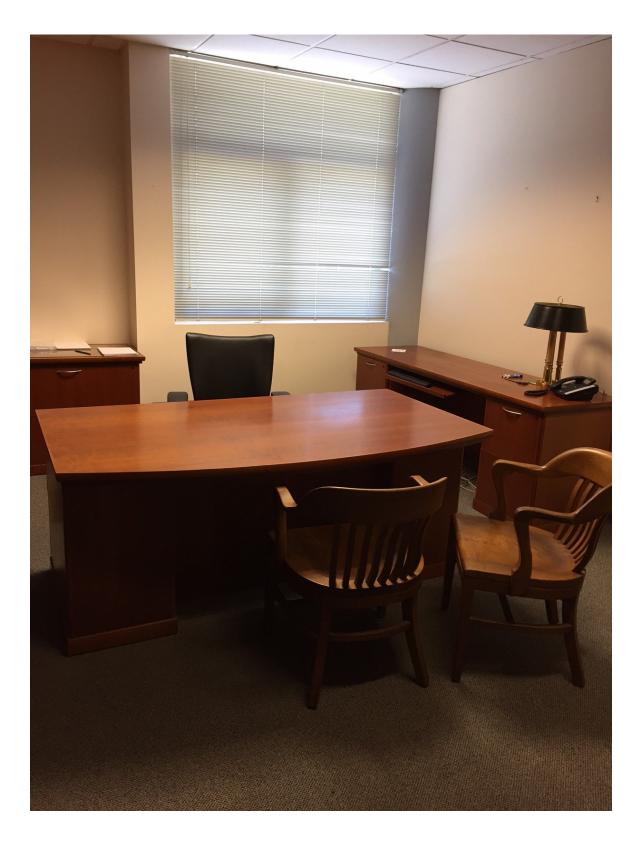

This office has six bookcases, two-drawer lateral file cabinet, a stand-alone desk with two file drawers, a stand-alone credenza with four file drawers, a sofa and small coffee table.

Location of office within the Law School: