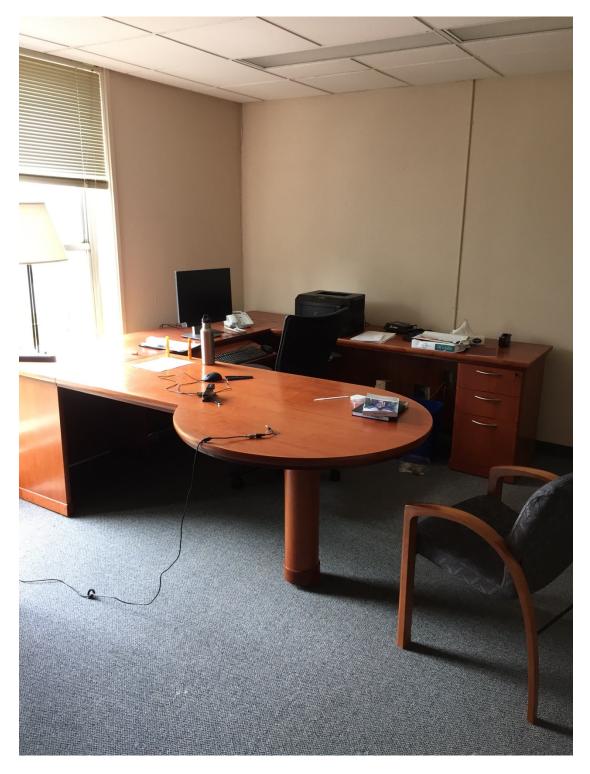

Location of the office within the Law School:

This office has a U-shaped desk with one file drawer, four bookcases, and a four-drawer lateral file cabinet.

Location of the office in the Law School:

View of the desk in the office: