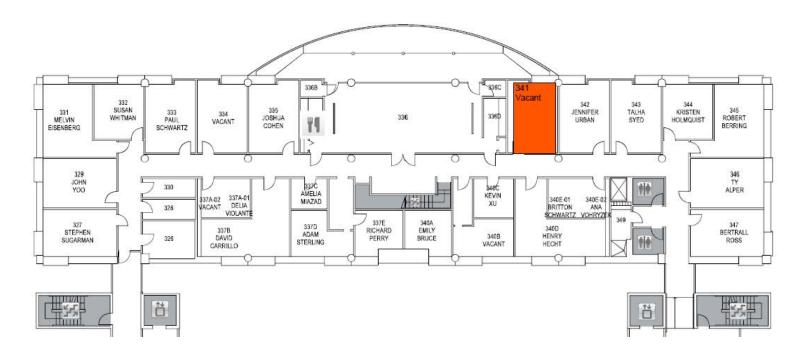

View of the office desk:

## Room 443 North Addition

This office has six bookcases, a U-shaped desk with bookcase hutch and three file drawers.

Location of the office within the Law School:

View of the office desk:

This bay-view office has four bookcases, a two-drawer lateral file cabinet, one file drawer in the desk, a wardrobe, and a hutch. It also has a sit-stand computer desk, sofa, and leather chair.