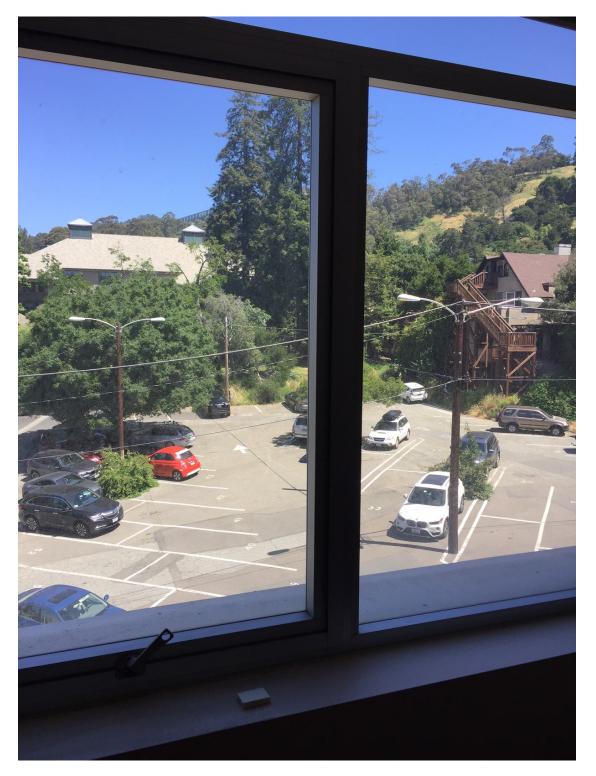

## Room 443 North Addition

This office has six bookcases, a U-shaped desk with bookcase hutch and three file drawers.

Location of the office within the Law School:

View of the office desk:

This bay-view office has four bookcases, a two-drawer lateral file cabinet, one file drawer in the desk, a wardrobe, and a hutch. It also has a sit-stand computer desk, sofa, and leather chair.