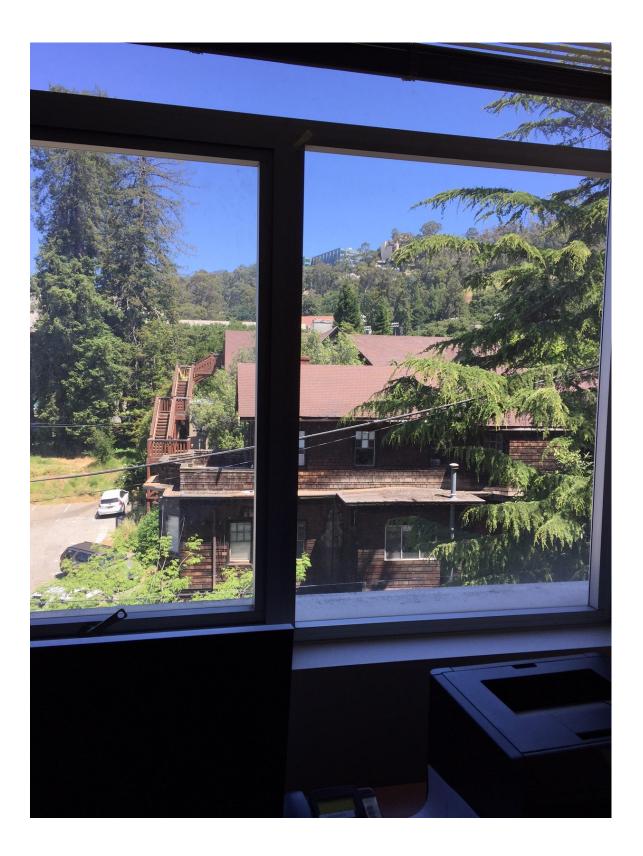

View of the desk.

View out of the sofa and coffee table:

This office has five bookcases, a U-shaped desk with a return and three file drawers, and a twodrawer lateral file cabinet.

Location of office within the Law School: