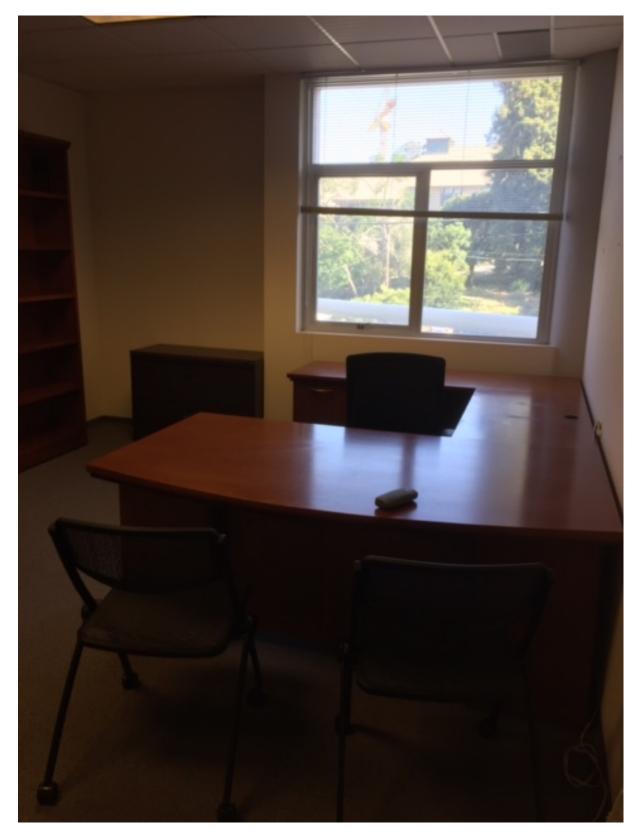

This office has six bookcases, two-drawer lateral file cabinet, a stand-alone desk with two file drawers, a stand-alone credenza with four file drawers, a sofa and small coffee table.

Location of office within the Law School:



View of the desk.



View out of the sofa and coffee table:





This office has five bookcases, a U-shaped desk with a return and three file drawers, and a twodrawer lateral file cabinet.

Location of office within the Law School:



View of the office desk:





## Room 443 North Addition

This office has six bookcases, a U-shaped desk with bookcase hutch and three file drawers.

Location of the office within the Law School:



View of the office desk:





This bay-view office has four bookcases, a two-drawer lateral file cabinet, one file drawer in the desk, a wardrobe, and a hutch. It also has a sit-stand computer desk, sofa, and leather chair.

Location of the office within the Law School:



A view of the desk in the office:



View of the leather chair and sofa:





This office has four bookcases, a two-drawer lateral file cabinet, one file drawer in the desk, a wardrobe, and a hutch. It also has a sit-stand computer desk.

Location of the office within the Law School:



View of the office desk (wardrobe to the left out of the picture)