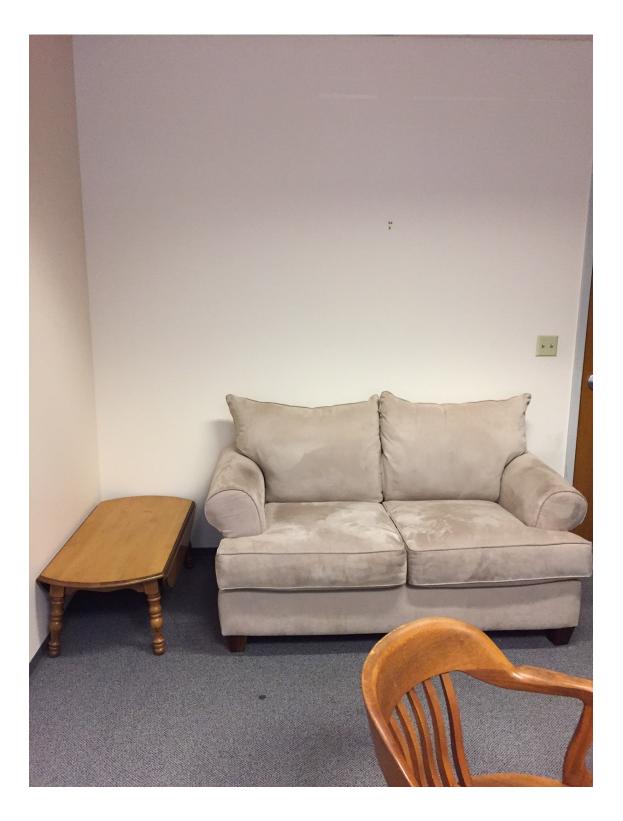

View of the desk.

View out of the sofa and coffee table:

This office has five bookcases, a U-shaped desk with a return and three file drawers, and a twodrawer lateral file cabinet.

Location of office within the Law School: