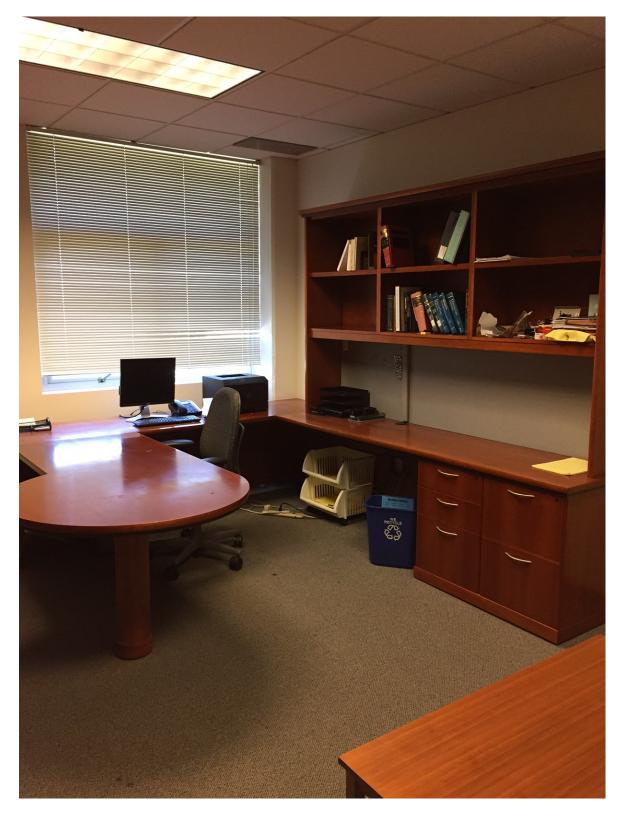

## Room 443 North Addition

This office has six bookcases, a U-shaped desk with bookcase hutch and three file drawers.

Location of the office within the Law School:

View of the office desk:

This bay-view office has four bookcases, a two-drawer lateral file cabinet, one file drawer in the desk, a wardrobe, and a hutch. It also has a sit-stand computer desk, sofa, and leather chair.