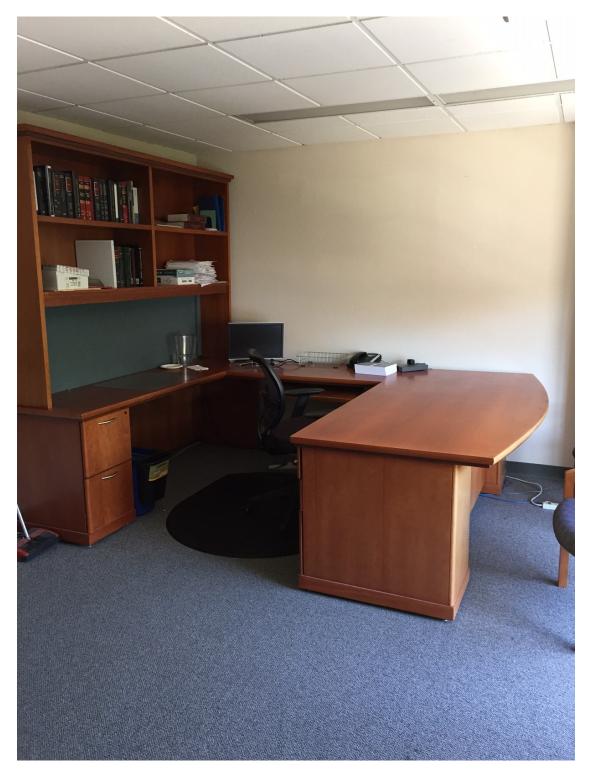

## Room 889 Simon

This office has three bookcases, a U-shaped desk with a bookcase hutch and three file drawers, and a separate two-drawer lateral file cabinet.

Location of office in the Law School:

A view of the desk in the office: